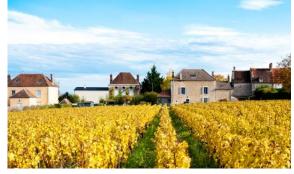

#### TERROIR

Portlandian soil, composed of limestone

#### LOCATION

Located in Préhy, north-west exposure